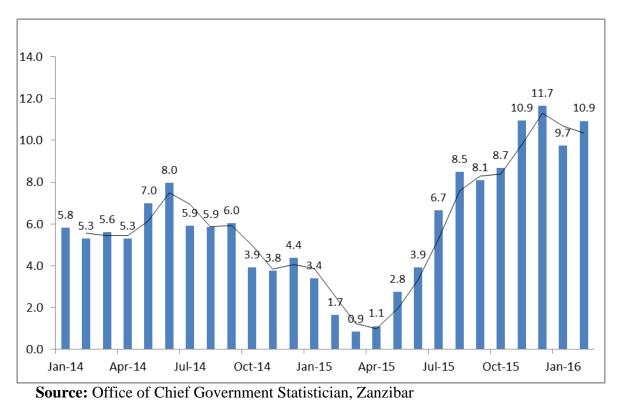

29<sup>TH</sup> FEBRUARY, 2016

**No.42** 

**ZANZIBAR CONSUMER PRICE INDEX (CPI) FOR FEBRUARY, 2016** 

**ANNUAL HEADLINE INFLATION RATE INCREASED TO 10.9 PERCENT** Zanzibar Annual Headline Inflation rate for the year ended February, 2016 increased to 10.9 percent compared to 9.7 percent recorded in January, 2016. Food and Non-Alcoholic Beverages inflation rate increased to 14.5 percent in February 2016 from 11.8 percent recorded in January 2016. The overall Index increased to 120.6 in February, 2016 compared to 108.7 recorded in

#### MONTHLY INFLATION RATE DECREASED TO NEGATIVE 0.6 PERCENT IN FEBRUARY, 2016

During February, 2016 the Monthly Inflation rate decreased to -0.6 percent compared to 0.1 percent recorded in January, 2016. The monthly Food and Non-Alcoholic Beverages inflation rate in February, 2016 was -0.7 percent compared to -0.5 percent in January, 2016 (**Table 1**)