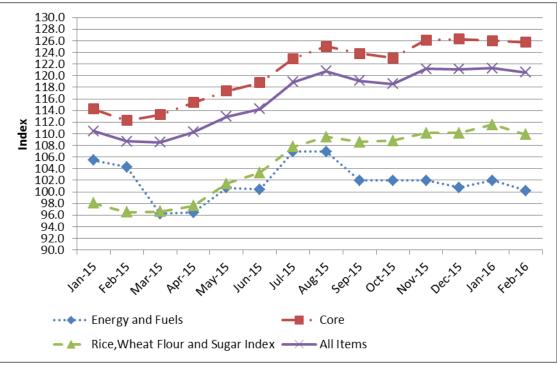

#### Chart 1: Development of Inflation Rate for Selected groups from January, 2015 – February, 2016

Source: Office of Chief Government Statistician, Zanzibar

The CPI measures the average percentage changes over time (between two time periods) in the prices of a "basket" of consumer goods and services acquired by households (the market basket) in Zanzibar. The Zanzibar CPI covers prices of 269 items collected in 316 outlets in Unguja and Pemba urban Centers. The goods and services included in the ZCPI basket are classified according to the UN COICOP (Classification of Individual Consumption According by Purpose) with 12 divisions.

#### **ANNUAL INFLATION RATE FOR OTHER DERIVED STATISTICS**

Annual Inflation Rate for all items exclude food consumed at home and at restaurants (S1) decreased to 6.5 percent in February 2016 compared to 6.8 percent recorded in January 2016. Annual inflation rate for food consumed at home and at restaurants (S2) increased to 15.2 percent in February, 2016 from 12.5 percent recorded in January 2016. Annual inflation rate for Energy and Fuels (S3) (Petrol, Diesel, Kerosene, Charcoal, Electricity, Gas and Firewood) is -4.3 percent in February 2016 compared to -3.3 recorded in January 2016. Annual Core inflation rate (S4) (Exclude Rice, Wheat Flour, Sugar, Petrol, Diesel, kerosene, and Charcoal) increased to 12.0 percent in February, 2016 from 10.3 percent in January, 2016. Annual inflation rate for Fish (S5) increased to 9.8 percent in February, 2016 compared to -14.9 percent in January, 2016. Annual Inflation rate for Rice, Wheat Flour, and Sugar (S6) remain to 13.8 percent in February, 2016 (**Table 2**)

Monthly Inflation Rate for all items exclude food consumed at home and at restaurants (S1) decreased to -0.4 percent in February 2016 compared to 0.8 percent registered in January, 2016. Monthly inflation rate for food consumed at home and at restaurants (S2) is -0.7 percent in February, 2016 compared to -0.5 percent in January, 2016. Monthly inflation rate for energy and fuels (S3) (Petrol, Diesel, kerosene, electricity, gas, Charcoal and Firewood) decreased to -1.7 percent in February 2016 compared to 1.2 registered in January, 2016. Monthly Core inflation rate (S4) (Exclude Rice, Wheat Flour, Sugar, Petrol, Diesel, kerosene, and Charcoal) is -0.2 percent in February, 2016 as registered in January 2016. Monthly inflation rate for fish (S5) increased to 2.6 percent in February, 2016 compared to -1.2 percent registered in January, 2016. Monthly Inflation rate for Rice, Wheat Flour and Sugar (S6) decreased to -1.5 percent in February, 2016 compared to 1.3 percent in January, 2016. (Table 2)